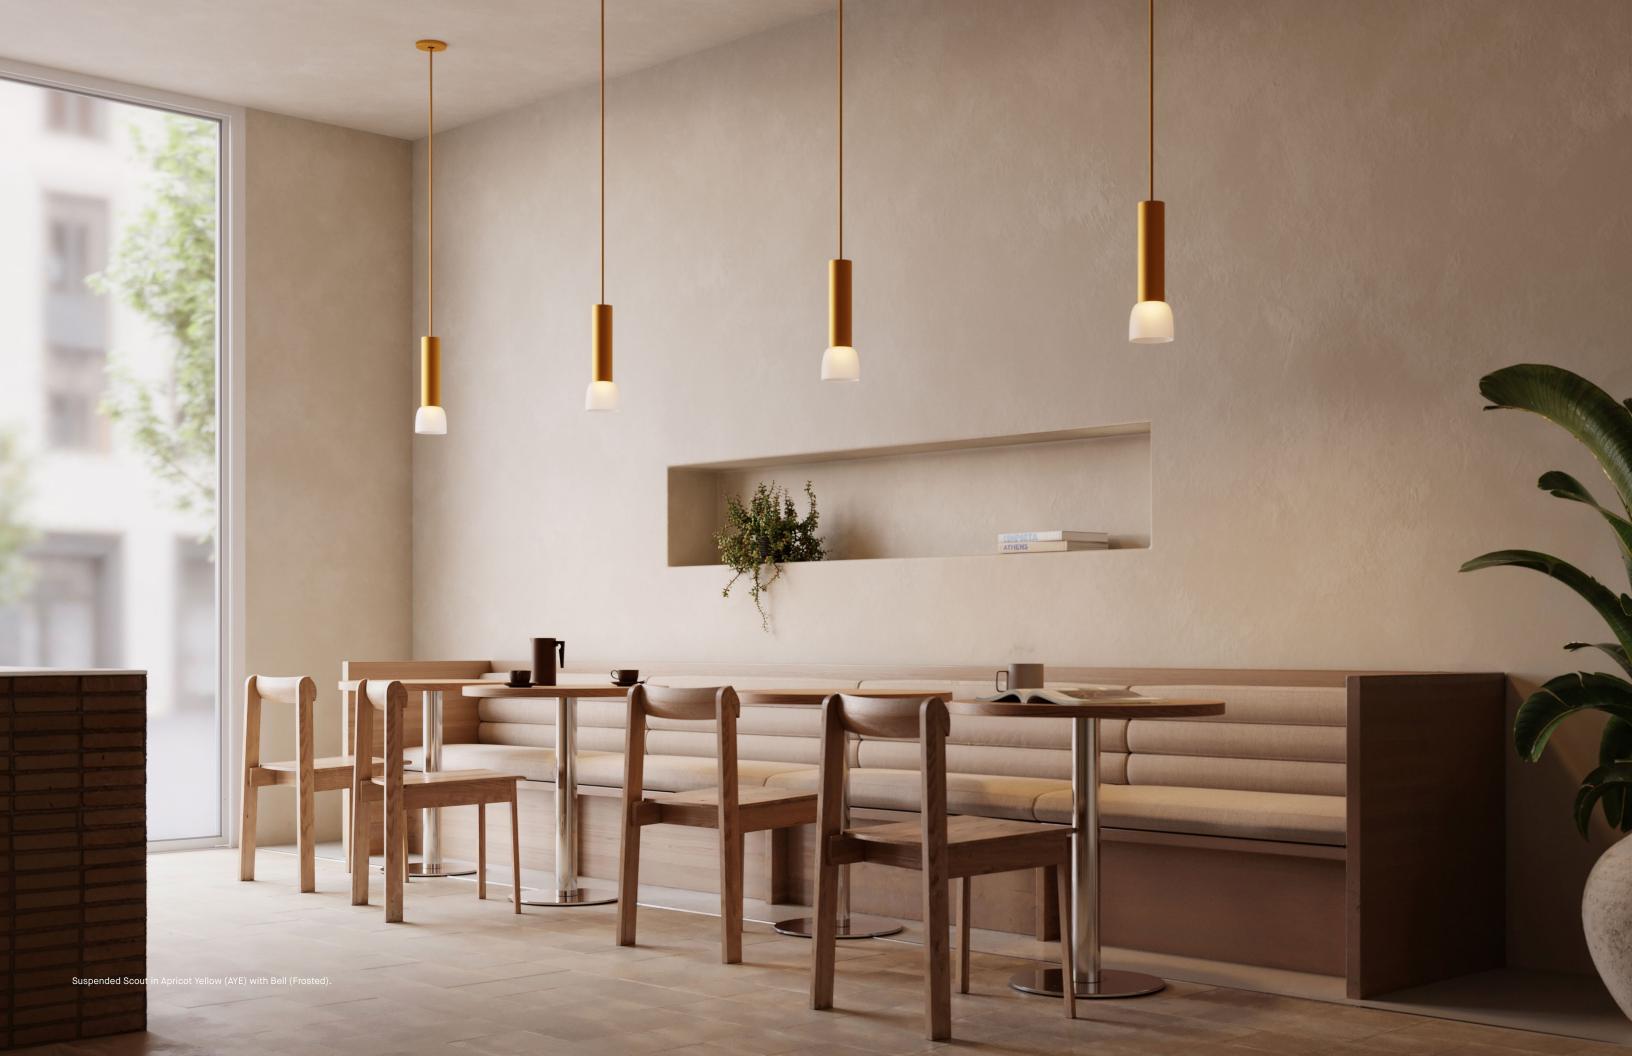

### **SCOUT BELL**

Bring in a translucent, cloche-shaped shade for a smooth, minimalist look.