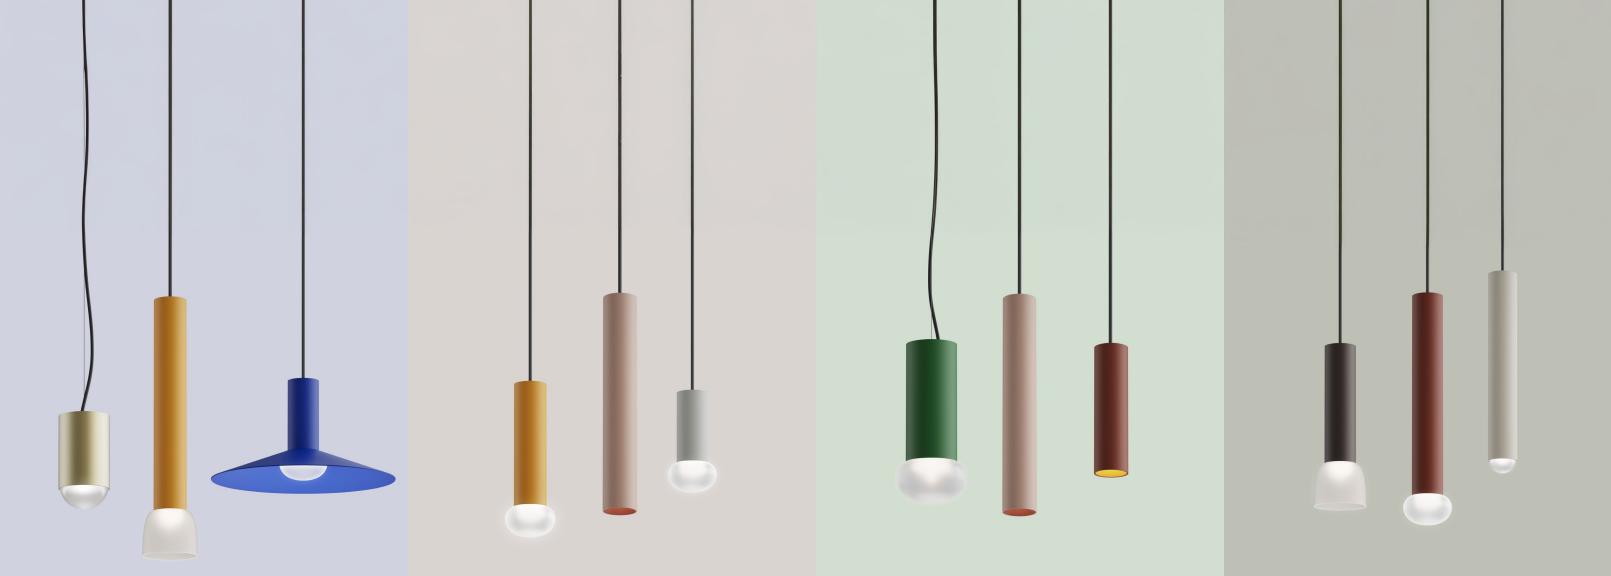

### Made to differ

Rediscover Scout. Now available in more colors, with more accessories, and more attitude.

Go minimal with a classic form. Add color to the baffle for extra detail.

Add volume and dimension with sharp angles that give this luminaire an industrial feel.

## Keep the core. Or add more.

Get to know the accessories that transform Scout.

# Palette of possibilities