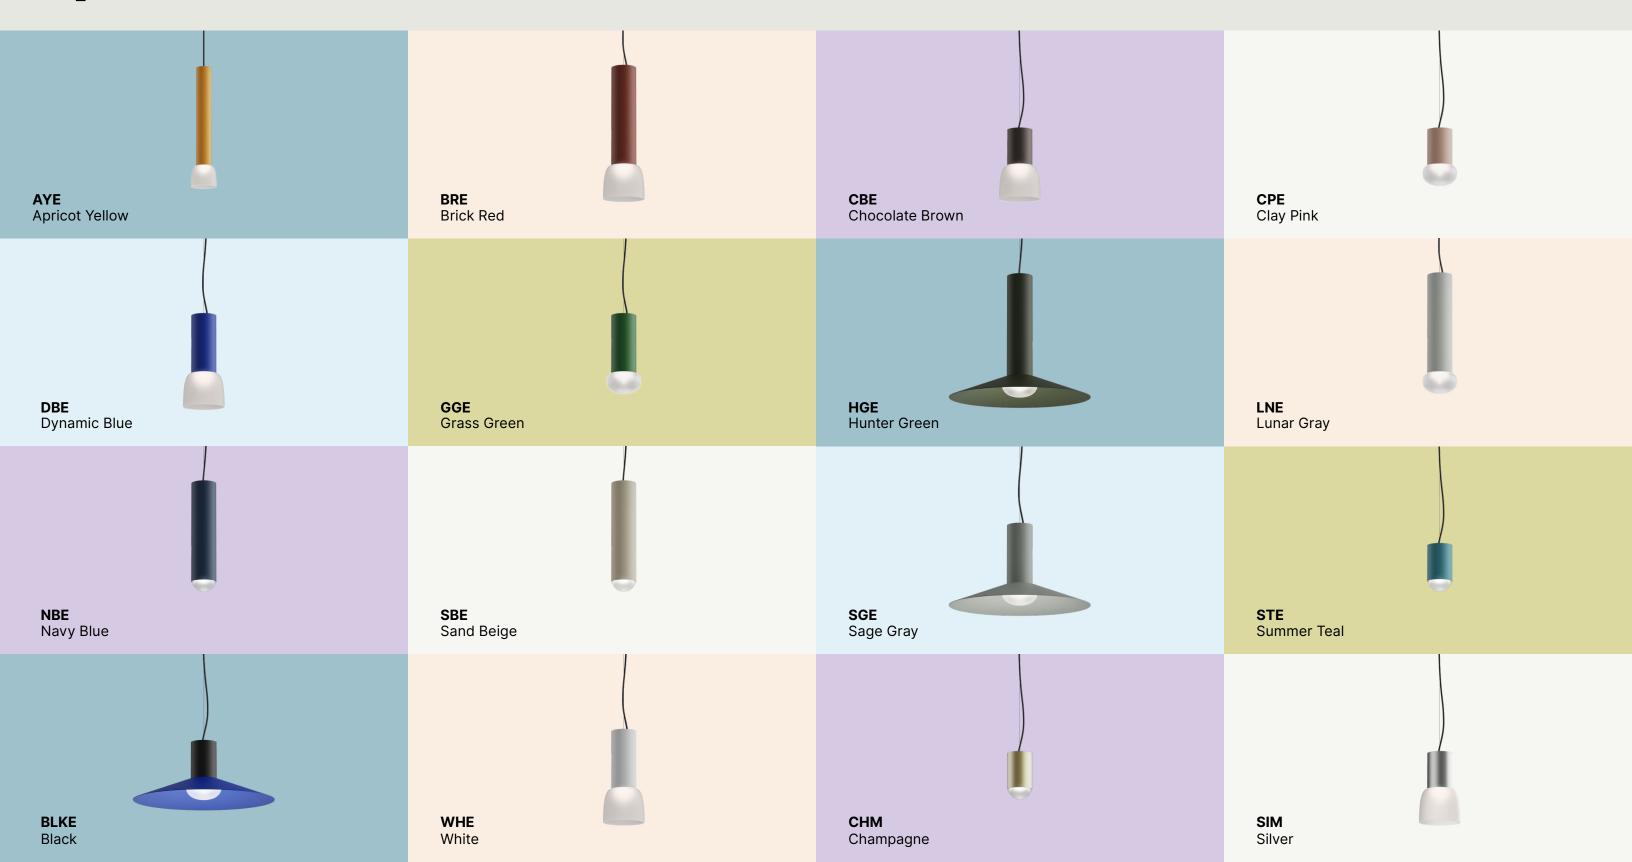

### Scout





### Made to differ

Rediscover Scout. Now available in more colors, with more accessories, and more attitude.







Go minimal with a classic form. Add color to the baffle for extra detail.

Add volume and dimension with sharp angles that give this luminaire an industrial feel.

### **SCOUT FLARE**

Introduce a soft touch and an ambient glow with this distinct,

### **SCOUT PEBBLE**

oval-shaped diffuser.

### **SCOUT BELL**

Bring in a translucent, cloche-shaped shade for a smooth, minimalist look.

### **SCOUT ORB**

Add a touch of roundness to catch the eye with a sleek, domeshaped diffuser.

## Keep the core. Or add more.

Get to know the accessories that transform Scout.

# Palette of possibilities