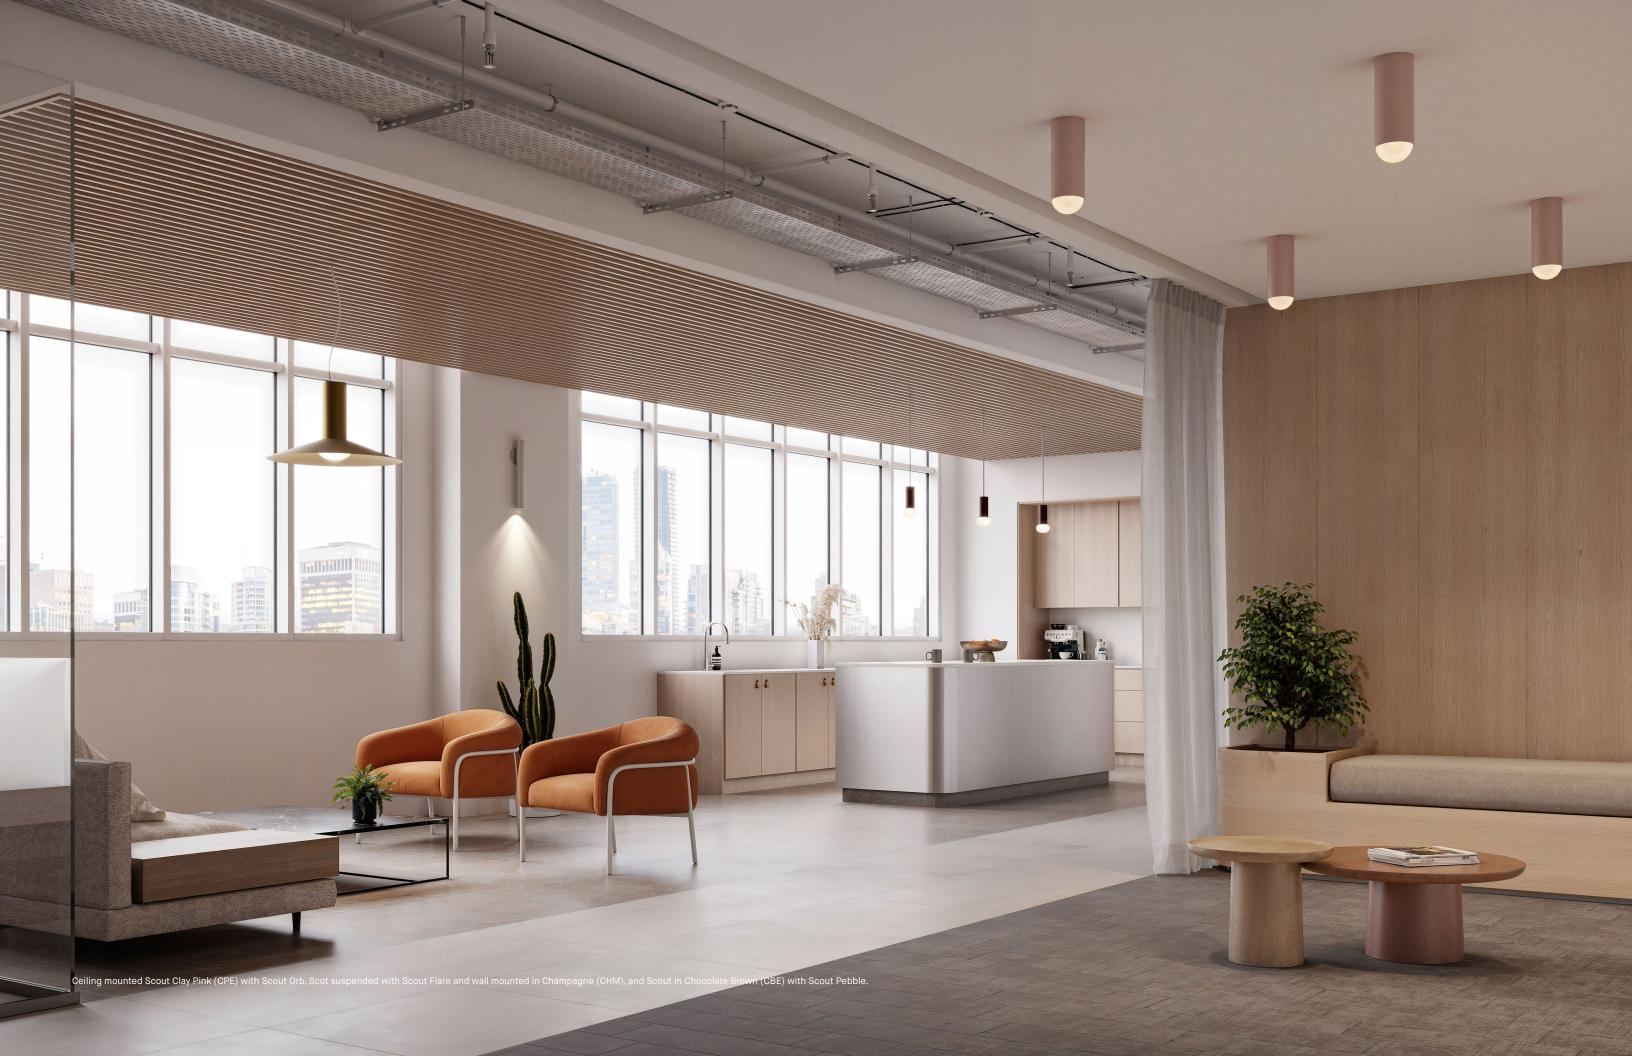

### Scout

### Made to differ

Rediscover Scout. Now available in more colors, with more accessories, and more attitude.

Go minimal with a classic form. Add color to the baffle for extra detail.

Add volume and dimension with sharp angles that give this luminaire an industrial feel.

## Keep the core. Or add more.

Get to know the accessories that transform Scout.