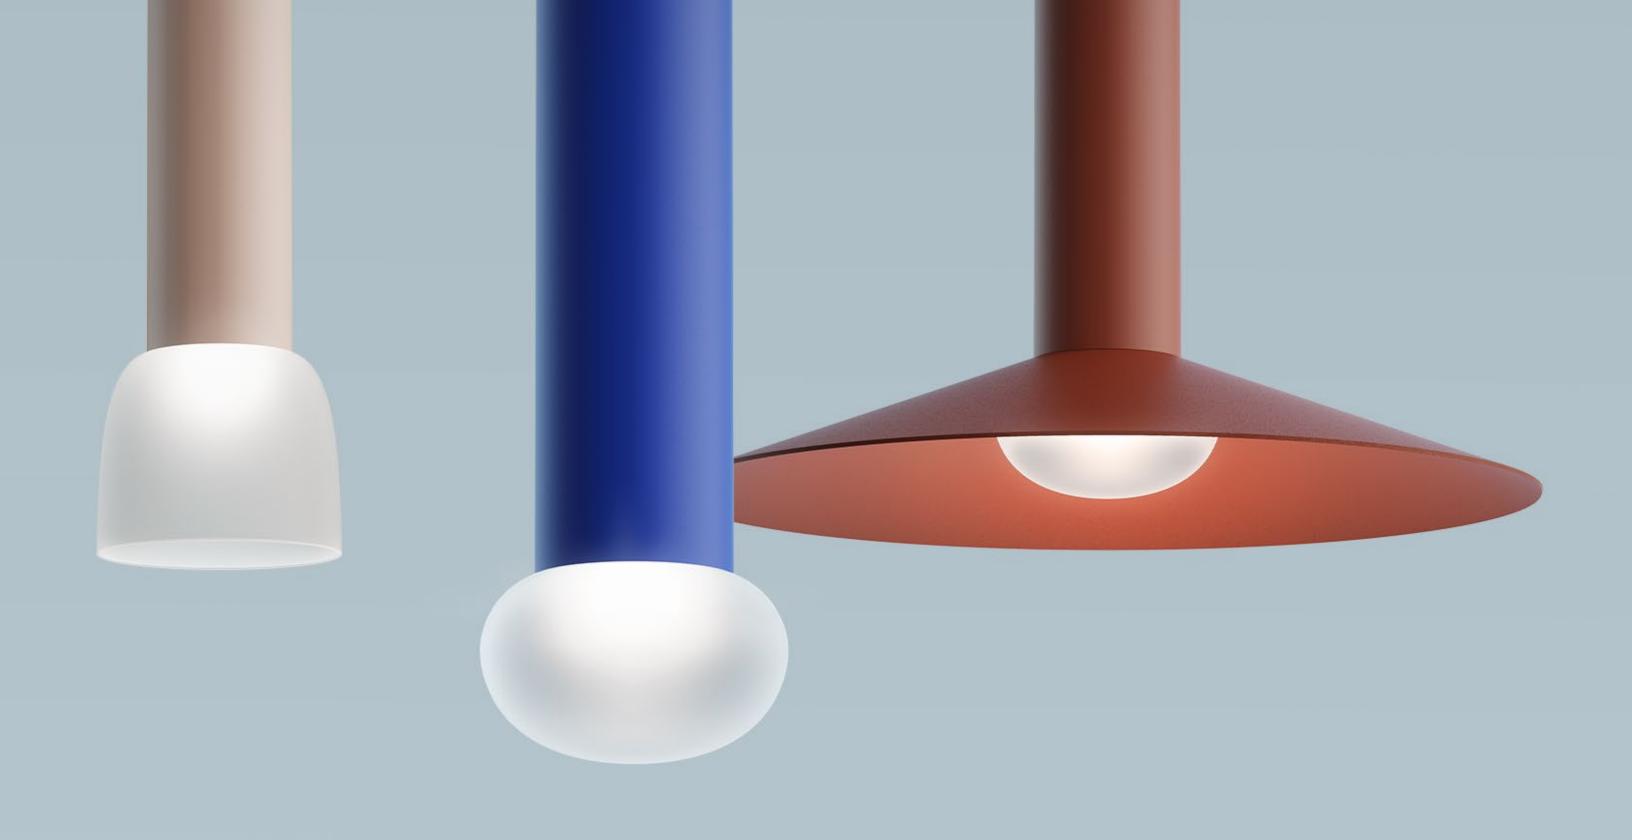

### **SCOUT FLARE**

Introduce a soft touch and an ambient glow with this distinct,

### **SCOUT PEBBLE**

oval-shaped diffuser.

### **SCOUT BELL**

Bring in a translucent, cloche-shaped shade for a smooth, minimalist look.

### **SCOUT ORB**

Add a touch of roundness to catch the eye with a sleek, domeshaped diffuser.